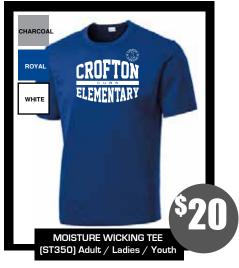

NOTE: Add +\$3 for all items size 2XL and up.

| SCHOOL SPIRIT ESSENTIALS ORDER FORM |       |      |                          |                    |               |  |
|-------------------------------------|-------|------|--------------------------|--------------------|---------------|--|
| ITEM                                | COLOR | SIZE | FIT (Adult/Ladies/Youth) | QTY                | ITEM SUBTOTAL |  |
|                                     |       |      |                          |                    |               |  |
|                                     |       |      |                          |                    |               |  |
|                                     |       |      |                          |                    |               |  |
|                                     |       |      |                          |                    |               |  |
|                                     |       |      |                          |                    |               |  |
|                                     |       |      |                          |                    |               |  |
|                                     |       |      |                          |                    |               |  |
|                                     |       |      |                          |                    |               |  |
| <u> </u>                            |       |      | *TAY IS INCLUI           | OFD IN THE PRICING |               |  |