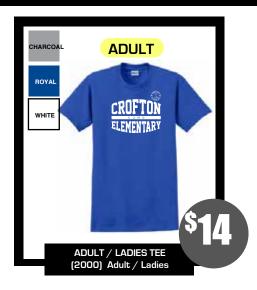

NOTE: Add +\$3 for all items size 2XL and up.

| SCHOOL SPIRIT ESSENTIALS ORDER FORM |       |      |                          |                    |               |  |
|-------------------------------------|-------|------|--------------------------|--------------------|---------------|--|
| ITEM                                | COLOR | SIZE | FIT (Adult/Ladies/Youth) | QTY                | ITEM SUBTOTAL |  |
|                                     |       |      |                          |                    |               |  |
|                                     |       |      |                          |                    |               |  |
|                                     |       |      |                          |                    |               |  |
|                                     |       |      |                          |                    |               |  |
|                                     |       |      |                          |                    |               |  |
|                                     |       |      |                          |                    |               |  |
|                                     |       |      |                          |                    |               |  |
|                                     |       |      |                          |                    |               |  |
| <u> </u>                            |       |      | *TAY IS INCLUI           | OFD IN THE PRICING |               |  |