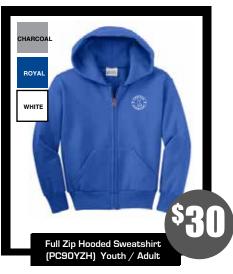

NOTE: Add +\$3 for all items size 2XL and up.

| SCHOOL SPIRIT ESSENTIALS ORDER FORM |       |      |                          |                    |               |  |
|-------------------------------------|-------|------|--------------------------|--------------------|---------------|--|
| ITEM                                | COLOR | SIZE | FIT (Adult/Ladies/Youth) | QTY                | ITEM SUBTOTAL |  |
|                                     |       |      |                          |                    |               |  |
|                                     |       |      |                          |                    |               |  |
|                                     |       |      |                          |                    |               |  |
|                                     |       |      |                          |                    |               |  |
|                                     |       |      |                          |                    |               |  |
|                                     |       |      |                          |                    |               |  |
|                                     |       |      |                          |                    |               |  |
|                                     |       |      |                          |                    |               |  |
| <u> </u>                            |       |      | *TAY IS INCLUI           | OFD IN THE PRICING |               |  |