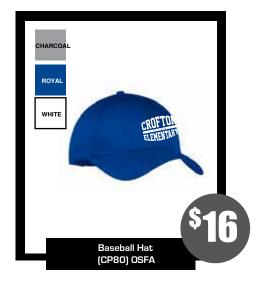

NOTE: Add +\$3 for all items size 2XL and up.

| SCHOOL SPIRIT ESSENTIALS ORDER FORM |       |      |                          |                    |               |  |
|-------------------------------------|-------|------|--------------------------|--------------------|---------------|--|
| ITEM                                | COLOR | SIZE | FIT (Adult/Ladies/Youth) | QTY                | ITEM SUBTOTAL |  |
|                                     |       |      |                          |                    |               |  |
|                                     |       |      |                          |                    |               |  |
|                                     |       |      |                          |                    |               |  |
|                                     |       |      |                          |                    |               |  |
|                                     |       |      |                          |                    |               |  |
|                                     |       |      |                          |                    |               |  |
|                                     |       |      |                          |                    |               |  |
|                                     |       |      |                          |                    |               |  |
| <u> </u>                            |       |      | *TAY IS INCLUI           | OFD IN THE PRICING |               |  |