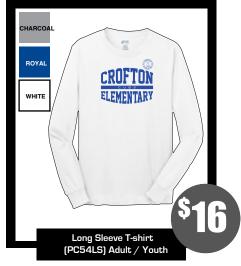

NOTE: Add +\$3 for all items size 2XL and up.

| SCHOOL SPIRIT ESSENTIALS ORDER FORM |       |      |                          |                    |               |  |
|-------------------------------------|-------|------|--------------------------|--------------------|---------------|--|
| ITEM                                | COLOR | SIZE | FIT (Adult/Ladies/Youth) | QTY                | ITEM SUBTOTAL |  |
|                                     |       |      |                          |                    |               |  |
|                                     |       |      |                          |                    |               |  |
|                                     |       |      |                          |                    |               |  |
|                                     |       |      |                          |                    |               |  |
|                                     |       |      |                          |                    |               |  |
|                                     |       |      |                          |                    |               |  |
|                                     |       |      |                          |                    |               |  |
|                                     |       |      |                          |                    |               |  |
| <u> </u>                            |       |      | *TAY IS INCLUI           | OFD IN THE PRICING |               |  |