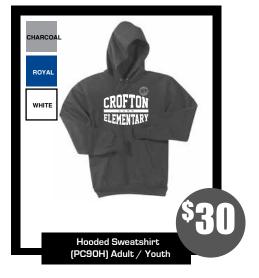

NOTE: Add +\$3 for all items size 2XL and up.

| SCHOOL SPIRIT ESSENTIALS ORDER FORM |       |      |                          |                    |               |  |
|-------------------------------------|-------|------|--------------------------|--------------------|---------------|--|
| ITEM                                | COLOR | SIZE | FIT (Adult/Ladies/Youth) | QTY                | ITEM SUBTOTAL |  |
|                                     |       |      |                          |                    |               |  |
|                                     |       |      |                          |                    |               |  |
|                                     |       |      |                          |                    |               |  |
|                                     |       |      |                          |                    |               |  |
|                                     |       |      |                          |                    |               |  |
|                                     |       |      |                          |                    |               |  |
|                                     |       |      |                          |                    |               |  |
|                                     |       |      |                          |                    |               |  |
| <u> </u>                            |       |      | *TAY IS INCLUI           | OFD IN THE PRICING |               |  |