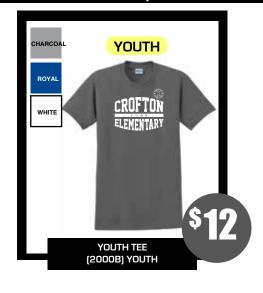

NOTE: Add +\$3 for all items size 2XL and up.

| SCHOOL SPIRIT ESSENTIALS ORDER FORM |       |      |                          |                    |               |  |
|-------------------------------------|-------|------|--------------------------|--------------------|---------------|--|
| ITEM                                | COLOR | SIZE | FIT (Adult/Ladies/Youth) | QTY                | ITEM SUBTOTAL |  |
|                                     |       |      |                          |                    |               |  |
|                                     |       |      |                          |                    |               |  |
|                                     |       |      |                          |                    |               |  |
|                                     |       |      |                          |                    |               |  |
|                                     |       |      |                          |                    |               |  |
|                                     |       |      |                          |                    |               |  |
|                                     |       |      |                          |                    |               |  |
|                                     |       |      |                          |                    |               |  |
| <u> </u>                            |       |      | *TAY IS INCLUI           | OFD IN THE PRICING |               |  |