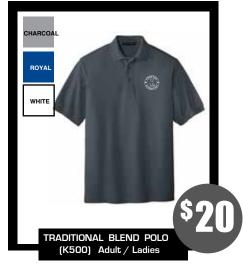

NOTE: Add +\$3 for all items size 2XL and up.

| SCHOOL SPIRIT ESSENTIALS ORDER FORM |       |      |                          |                    |               |  |
|-------------------------------------|-------|------|--------------------------|--------------------|---------------|--|
| ITEM                                | COLOR | SIZE | FIT (Adult/Ladies/Youth) | QTY                | ITEM SUBTOTAL |  |
|                                     |       |      |                          |                    |               |  |
|                                     |       |      |                          |                    |               |  |
|                                     |       |      |                          |                    |               |  |
|                                     |       |      |                          |                    |               |  |
|                                     |       |      |                          |                    |               |  |
|                                     |       |      |                          |                    |               |  |
|                                     |       |      |                          |                    |               |  |
|                                     |       |      |                          |                    |               |  |
| <u> </u>                            |       |      | *TAY IS INCLUI           | OFD IN THE PRICING |               |  |