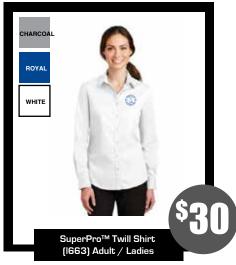

NOTE: Add +\$3 for all items size 2XL and up.

| SCHOOL SPIRIT ESSENTIALS ORDER FORM |       |      |                          |                    |               |  |
|-------------------------------------|-------|------|--------------------------|--------------------|---------------|--|
| ITEM                                | COLOR | SIZE | FIT (Adult/Ladies/Youth) | QTY                | ITEM SUBTOTAL |  |
|                                     |       |      |                          |                    |               |  |
|                                     |       |      |                          |                    |               |  |
|                                     |       |      |                          |                    |               |  |
|                                     |       |      |                          |                    |               |  |
|                                     |       |      |                          |                    |               |  |
|                                     |       |      |                          |                    |               |  |
|                                     |       |      |                          |                    |               |  |
|                                     |       |      |                          |                    |               |  |
| <u> </u>                            |       |      | *TAY IS INCLUI           | OFD IN THE PRICING |               |  |